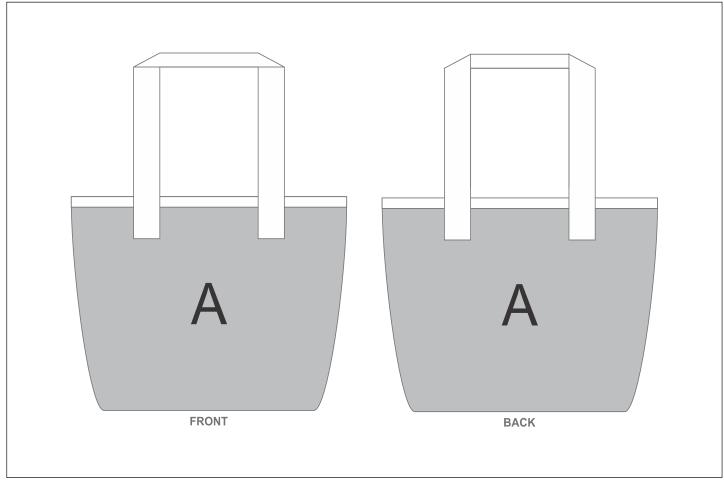

## **Branding Options:**

| Position | Branding Method (Branding Code) | No. of Colours | Dimension               |
|----------|---------------------------------|----------------|-------------------------|
| A        | Custom Sublimation A (CPSUB-A)  | Full Colour    | 543mm wide x 823mm high |